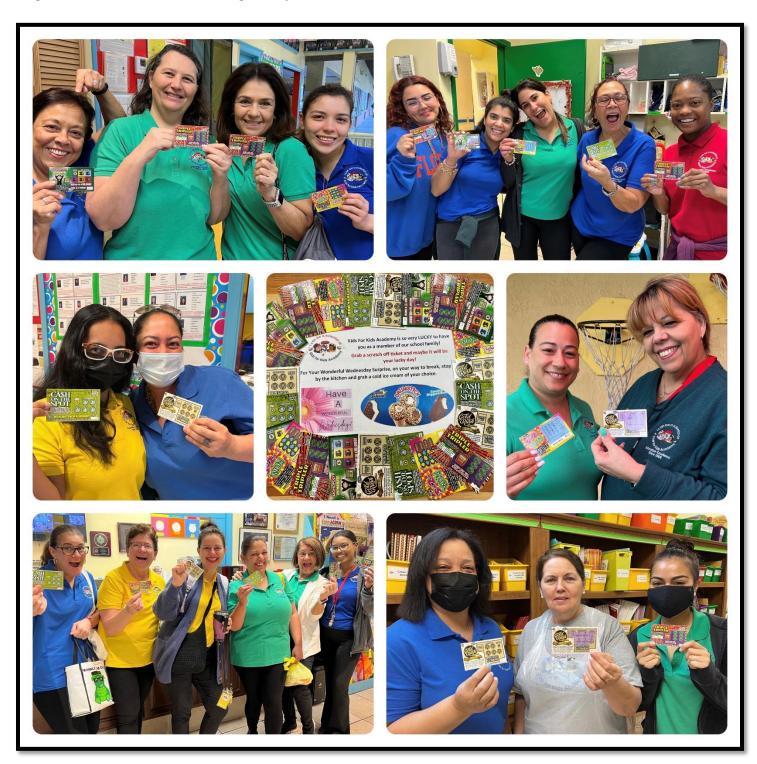

#### 12. Know your staff, what they like and treat them to lunch often!

Know your staff and what they like. I maintain an Excel file with school family member names and their favorite order at Subway, Panera, Starbucks, Italian, and their preferred salad. A couple of times each month treat your staff to lunch. Watch out for BOGO deals when you can get 2 for 1 items like salads. Below was a lunch provided to staff for \$3 per person. A little appreciation goes a long way.