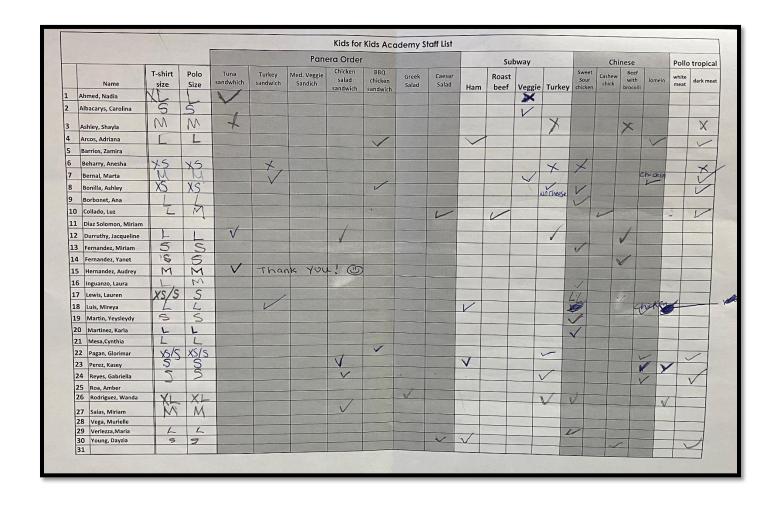

#### 12. Know your staff, what they like and treat them to lunch often!

Know your staff and what they like. I maintain an Excel file with school family member names and their favorite order at Subway, Panera, Starbucks, Italian, and their preferred salad. A couple of times each month treat your staff to lunch. Watch out for BOGO deals when you can get 2 for 1 items like salads. Below was a lunch provided to staff for \$3 per person. A little appreciation goes a long way.