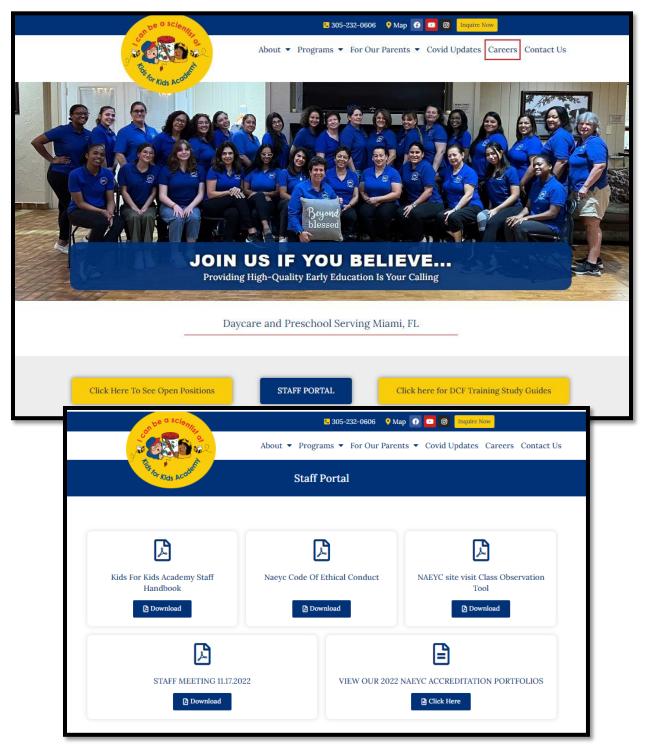

#### 6. Make A Presence for your Staff on your Website

Your website is a place where people go to learn about your school. Dedicating a landing page allows prospective families to learn about your staff, and it also serves as a place for your staff to go for resources. Our website has a password protected section where employees can go for professional development as well as access secret files only available to them.

https://kidsforkidsacademy.com/careers/