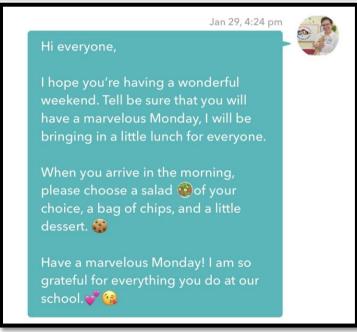

#### 14. Provide hot beverages with clear expectations

Been thinking off all the things I can do to shower you with love

When you arrive tomorrow, you will see a coffee/tea station set up at the front counter. I am happy to provide this to you, but in order for this to work, there has to be certain guidelines both to be good to our environment and also to make sure our kiddos are safe at all times.

To be good to our environment, we will not use disposable cups. You must bring a cup from home. To keep our kids safe, that cup MUST HAVE A LID. Please do not have any open containers of hot beverages in the classroom.

To be kind to others, please only take a cup, not fill up a huge container.

When will the coffee/tea station be available? If you wish a morning cup, you must arrive 5 minutes early to prepare your cup. Remember it must have a lid on it....and you must punch in on time after getting your beverage.

You may take the beverage to your classroom, but it must remain OUT OF REACH OF CHILDREN at all times.

This means you can sip your delightful beverage, but when you are not sipping, it must be put on a shelf or on top of something that cannot be reached by a child. Please do not put beverages on the counter or on the table next to you where children sit.

Please do not take your beverage on the floor for circletime and please do not walk around drinking it.

To make sure our children are safe, please DO NOT leave your classroom to make your beverage. Remember, if you would like to part take, arrive at least 5 minutes before your shift and while you are off the clock make your beverage.

You can also make a cup AFTER you punch out for your break. K/1 staff may visit the beverage station when Jackie has their kids for PE.

In the morning, a pot will be made. When empty, another pot will be made. After those 2 pots, there will be individual Keurig pod so you can make a cup at a time. If the pot is empty, use the pods. This machine will do both. If you need help ask. Please also help keep the area clean.

I will provide the coffee, tea, instant creamer (if you want milk you can use the milk from your classroom), white and brown sugar and next week will also bring artificial sweeteners.

I hope you enjoy this morning and afternoon beverage.