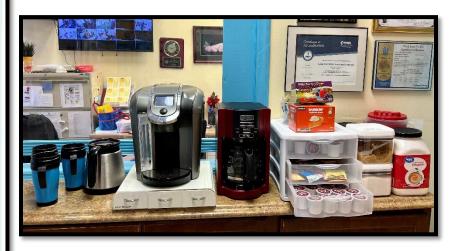

Set up a coffee/tea station and keep it stocked. The one below was set up for under \$200 from Walmart. I added 3 extra mugs with lids in case staff forget theirs, they can borrow one, wash and return. At the end of the day, one staff member preps the machine so the opening staff simply presses BREW when they arrive. We brew one pot and transfer to a hot container and brew a second pot so nobody needs to wait upon arrival. After those 2 pots are done, staff can brew single cups with the Keurig. They can also use the Keurig for hot water for tea. Set clear guidelines about when staff can take part in the beverage station so that they never leave the classroom to get a beverage and beverages are never near children. See the guidelines set to the left.