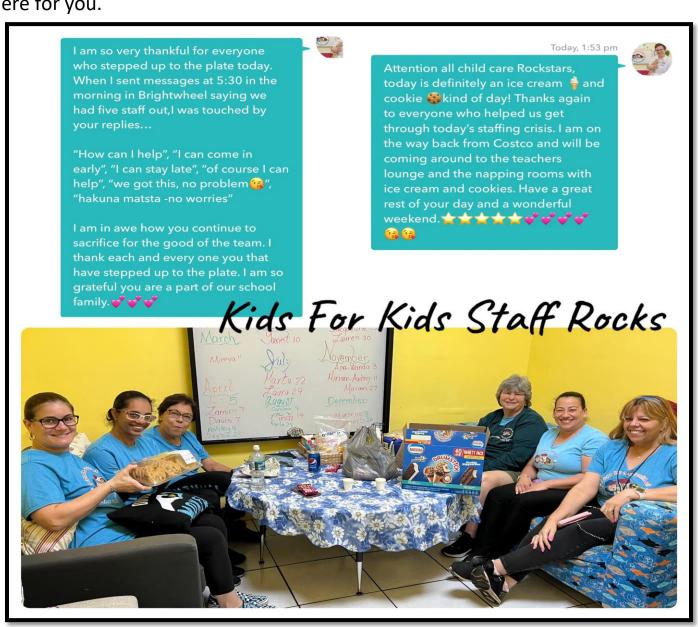

#### 9. Recognize when staff step up to the plate

When staff step up to the plate reward them. When you have a crisis they will be there for you.