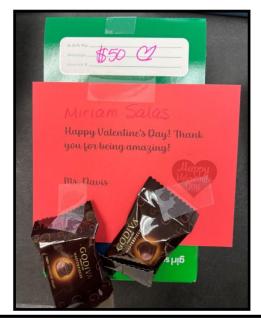

#### Hi Everyone,

Valentines Day seems for me to be just one more opportunity to let you know how much I love each of you and let you know just how grateful I am for the AMAZING job you do at Kids For Kids Academy EACH AND EVERY DAY. Please stop by my office on your break or on your way home to get a token of my love and gratitude....A box of Girl Scout Cookies, \$50 Publix Grocery card, and some chocolates.

Again, I am so very blessed to have you as a member of my

Miriam Salas , Today, 1:50 pm

Mrs. You always have the little touch that means so much to me. It rare to have a boss like you. Handing large group of women is not an easy task. You handle your task with grace. Happy Valentines Day, and thanks for the gift \*\*

Ms Carolina

Audrey Hernandez, Today, 4:19 pm

Dear Ms Davis, in all my years of teaching I have never met any Director/owner who is so kind and generous with all of the staff, and all the time! Thank you, thank you for being who you are and for caring for everyone ?