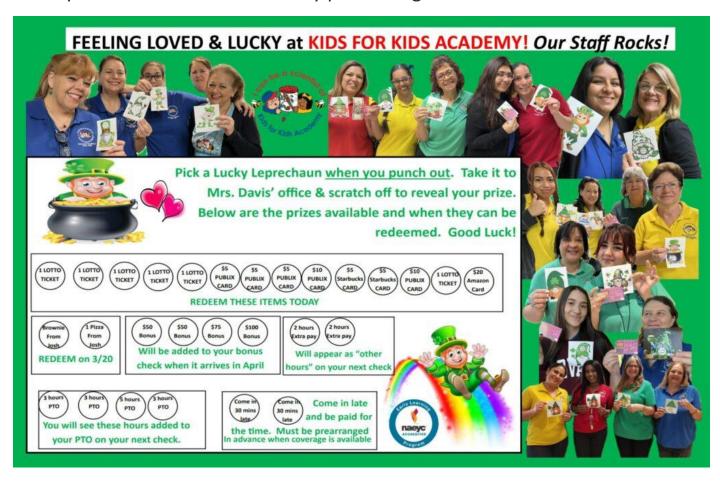

Families are invited to sign up on the day listed for your child's class.

Please sign up for an item on the list and bring it to school no later than 11:00 am on that date.

With your help, we can make our teachers and support staff feel really appreciated for their hard work each and every day!