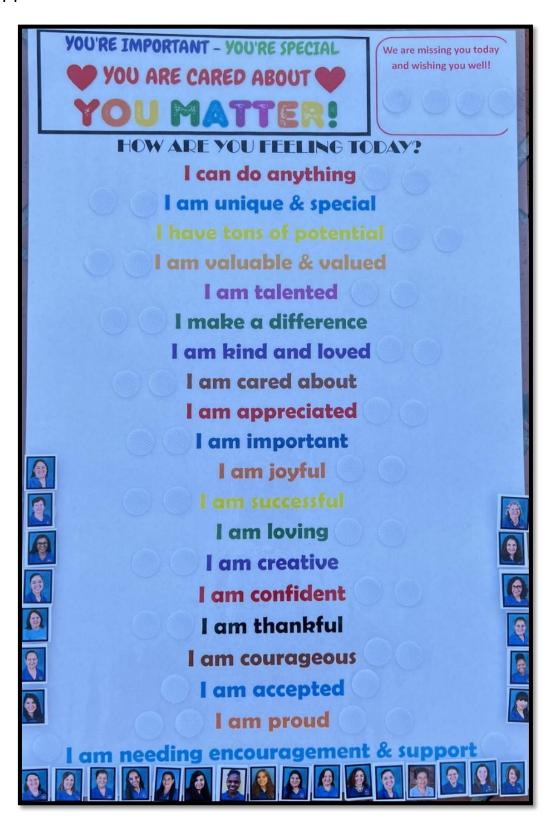

## 3. Identify the unique brilliance in each staff member

After establishing our Core Values, each School Family Member was placed on the staff board. Every School Family Member has an acrostic poem and short bio along with their name and photo on the board.