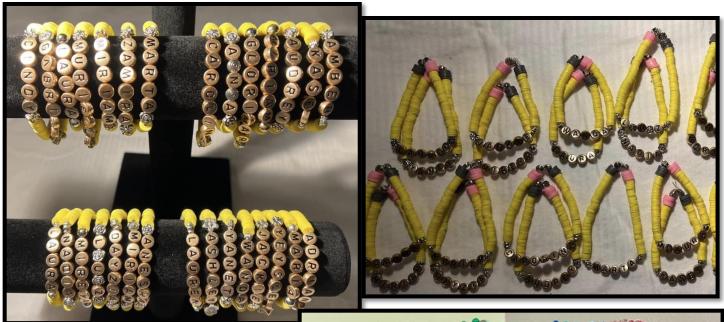

#### 16. Make or order personalized gifts

If you're a crafty person, make personalized gifts for your staff to show you really care about them as individuals. If you are not crafty, find a craft idea and perhaps a parent volunteer who could help. Below are bracelets made for my School Family and given at holiday time with staff bonuses. (2022 Personalized pencil bracelets)

2023 Holiday Gifts: Staff choose a box and bracelet of their choice to go with their monetary holiday gift!