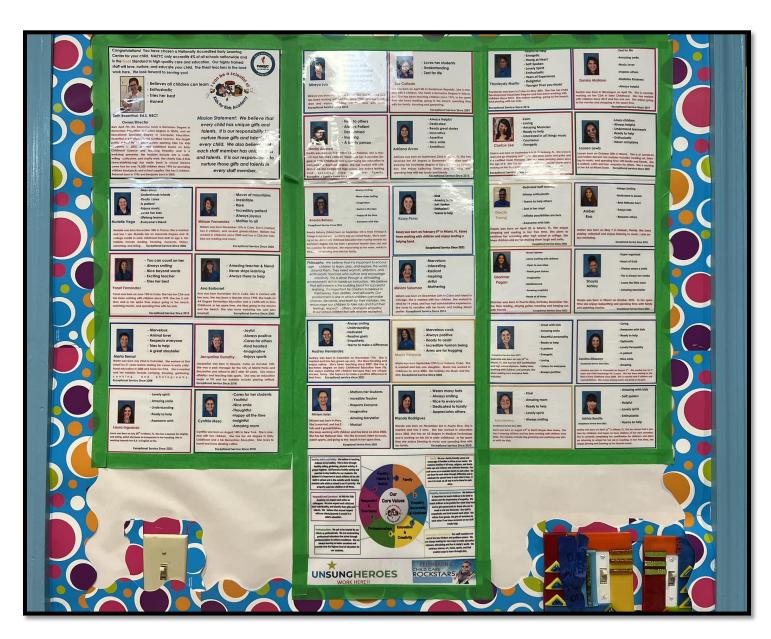

## 3. Identify the unique brilliance in each staff member

After establishing our Core Values, each School Family Member was placed on the staff board. Every School Family Member has an acrostic poem and short bio along with their name and photo on the board.