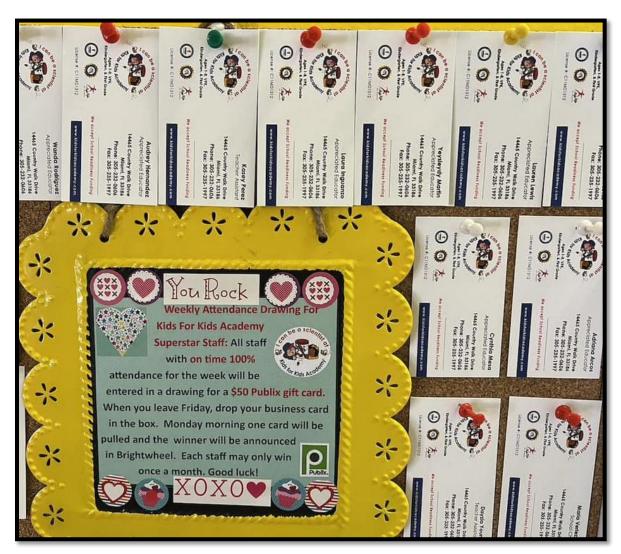

#### 7. Treat staff like professionals

Doctors, lawyers and other professionals have their own business cards right? Why not your staff? All staff members; teachers, office staff, support staff and cooks at our school have business cards. Teachers can use their cards to get discounts at craft stores and also drop into fish bowls for restaurant drawings. All cards are hung up at the front door. As a fun motivator, all staff who are on time and don't call out are entered into a weekly drawing for a grocery gift card. Staff can win once every 2 months so everyone is motivated to come to work on time.

**Case Study:** Teacher Adriana has a 2 year old and drives 30 minutes a day to get to work. She is often 5-10 minutes late. In February she was on time all 5 days of the week and won the weekly drawing. She was so happy when she won and remarked, "I've been trying so hard to be on time, I am so happy I won!"