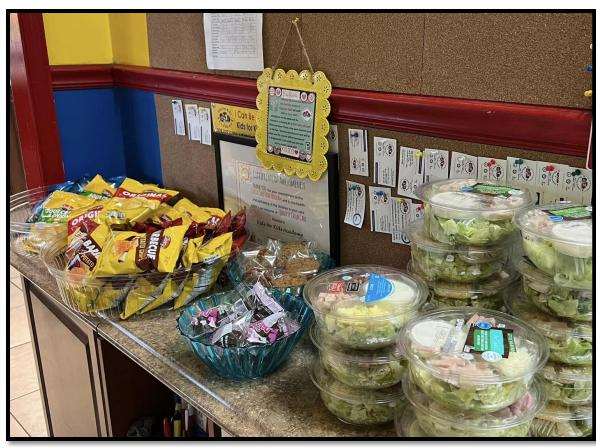

#### 12. Know your staff, what they like and treat them to lunch often!

Know your staff and what they like. I maintain an Excel file with school family member names and their favorite order at Subway, Panera, Starbucks, Italian, and their preferred salad. A couple of times each month treat your staff to lunch. Watch out for BOGO deals when you can get 2 for 1 items like salads. Below was a lunch provided to staff for \$3 per person. A little appreciation goes a long way.