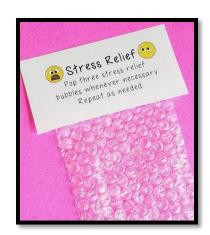

# Teacher APPRECIATION LUNCH SCHEDULE:

April 8: Brown Door April 1: Brown Door
April 15: Yellow April 22: Green & Red Door
April 29: Blue Door May 6: Rainbow May 13: Purple
May 20: Silver May 27: Gold Door
June 3 Orange Door