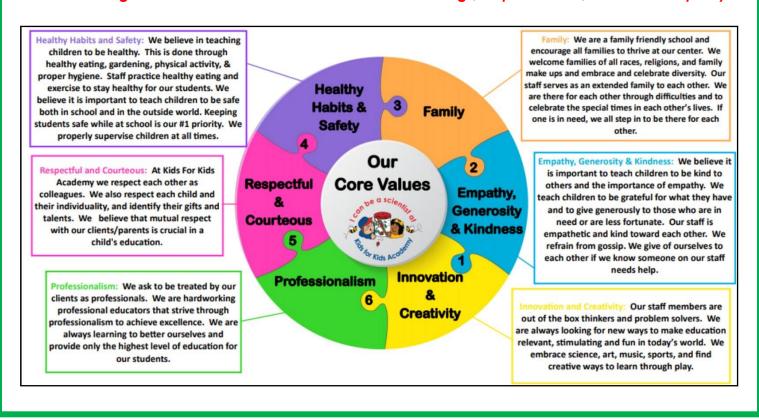

#### 2. Establish Core Values and Encourage Staff to Align on Your Mission

In a team building activity, the Kids for Kids Academy School Family Members worked in groups to brainstorm words or phrases that defined our school. They were whittled down and eventually our Core Values were established. By allowing staff to participate in the creation of these core values, they have a sense of ownership and buy in. Below is the bulletin board located at the staff entrance.

Our Mission Statement: We believe that every child has unique gifts and talents. It is our responsibility to nurture those gifts and talents in every child. We also believe that each staff member has unique gifts and talents. It is our responsibility to nurture those gifts and talents in every staff member.