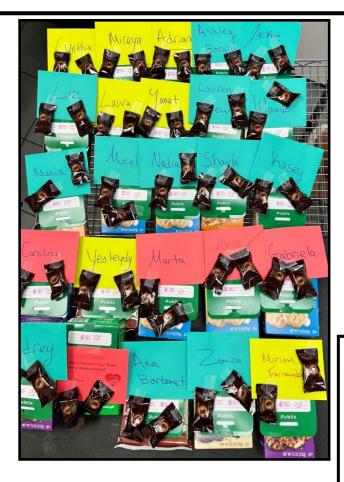

#### 15. Valentine's Day

Use Valentine's Day as another opportunity to shower staff with love in a big way by giving them a meaningful gift! On my Excel file, I already know everyone's favorite flavor of Girl Scout Cookies. Every year I put in an order from a Kids For Kids Academy Alumni for 30 boxes. Each staff member gets a box of cookies, and sometimes I add a grocery gift card which is something I know staff appreciate each time they get it!