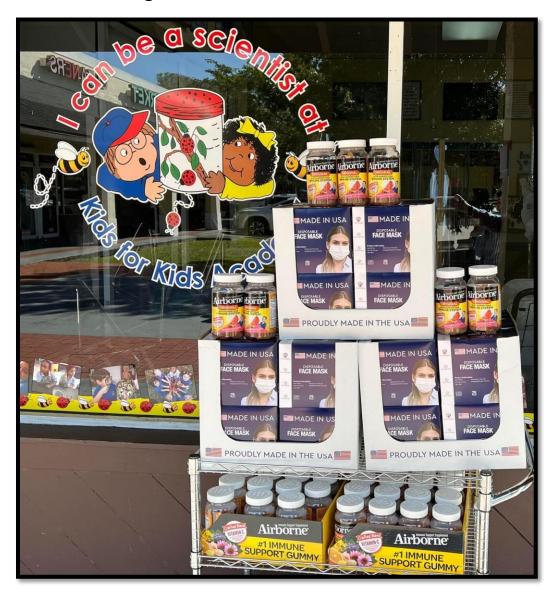

## 10. Keep staff safe and healthy

During COVID, all staff received boxes of masks and bottles of Airborne. When they finished a box, additional boxes were on hand. Even years later, any staff who still chooses to wear masks can get them free as needed.