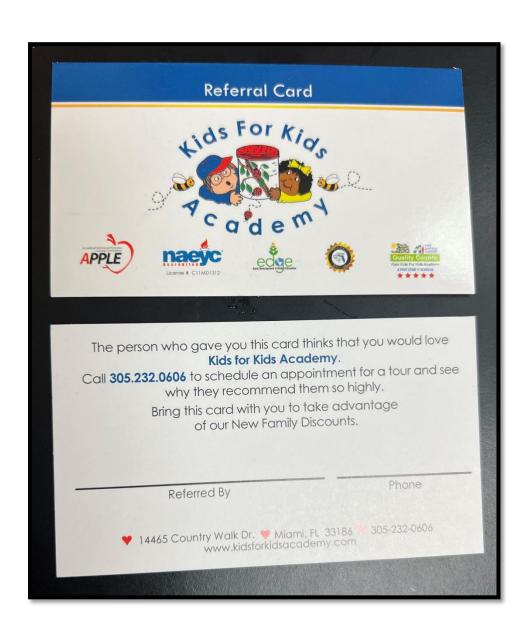

#### 18. Offer Referral Rewards

When staff refer families who enroll, 90 days after enrollment give the staff member \$250 cash. When they refer a new employee, 90 days after the new employee is hired, give the referring staff member \$500. Note the card below is also used by parents to make referrals to their friends and family. Referring families also get a \$250 Referral Reward when new families enroll based on their referral.